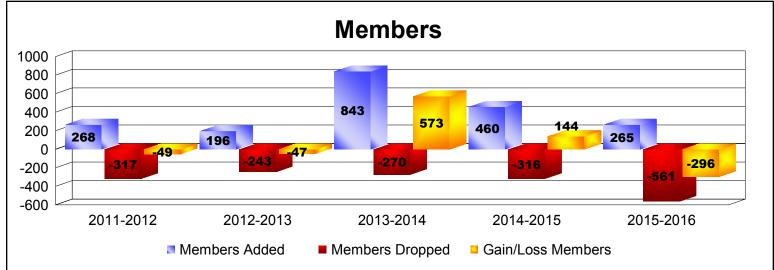

District 334 C

As of June 2016 Cumulative

| Year      | New<br>Clubs | Dropped<br>Clubs | Gain/<br>Loss<br>Clubs | New<br>Members | Charter<br>Members | Reinstate<br>Members | Transfer<br>Members | Total<br>Member<br>Added | Total<br>Members<br>Dropped | Gain/<br>Loss<br>Members |
|-----------|--------------|------------------|------------------------|----------------|--------------------|----------------------|---------------------|--------------------------|-----------------------------|--------------------------|
| 2011-2012 | 0            | -2               | -2                     | 264            | 0                  | 1                    | 3                   | 268                      | -317                        | -49                      |
| 2012-2013 | 0            | 0                | 0                      | 189            | 0                  | 1                    | 6                   | 196                      | -243                        | -47                      |
| 2013-2014 | 0            | 0                | 0                      | 840            | 0                  | 2                    | 1                   | 843                      | -270                        | 573                      |
| 2014-2015 | 0            | -2               | -2                     | 456            | 0                  | 2                    | 2                   | 460                      | -316                        | 144                      |
| 2015-2016 | 0            | 0                | 0                      | 259            | 0                  | 0                    | 6                   | 265                      | -561                        | -296                     |
| Average   | 0            | -1               | -1                     | 402            | 0                  | 1                    | 4                   | 406                      | -341                        | 65                       |