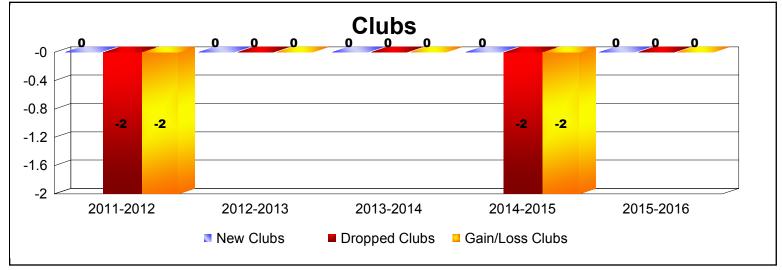

District 334 C

As of June 2016 Cumulative

| Year      | New<br>Clubs | Dropped<br>Clubs | Gain/<br>Loss<br>Clubs | New<br>Members | Charter<br>Members | Reinstate<br>Members | Transfer<br>Members | Total<br>Member<br>Added | Total<br>Members<br>Dropped | Gain/<br>Loss<br>Members |
|-----------|--------------|------------------|------------------------|----------------|--------------------|----------------------|---------------------|--------------------------|-----------------------------|--------------------------|
| 2011-2012 | 0            | -2               | -2                     | 264            | 0                  | 1                    | 3                   | 268                      | -317                        | -49                      |
| 2012-2013 | 0            | 0                | 0                      | 189            | 0                  | 1                    | 6                   | 196                      | -243                        | -47                      |
| 2013-2014 | 0            | 0                | 0                      | 840            | 0                  | 2                    | 1                   | 843                      | -270                        | 573                      |
| 2014-2015 | 0            | -2               | -2                     | 456            | 0                  | 2                    | 2                   | 460                      | -316                        | 144                      |
| 2015-2016 | 0            | 0                | 0                      | 259            | 0                  | 0                    | 6                   | 265                      | -561                        | -296                     |
| Average   | 0            | -1               | -1                     | 402            | 0                  | 1                    | 4                   | 406                      | -341                        | 65                       |